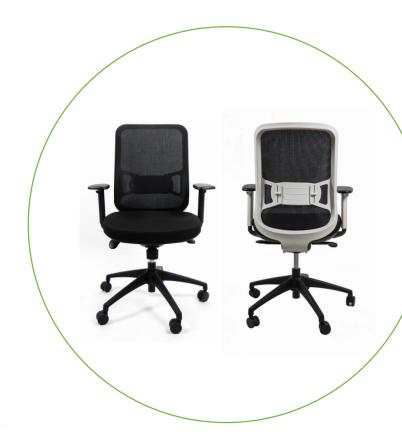

# Ultimate style and comfort, designed for simplicity and ease.

The Arran is a contemporary task chair providing the perfect blend of style, ergonomic comfort and functionality. Designed with a fresh aesthetic, elegant mesh back and a range of advanced ergonomic features, the Arran is an excellent choice to suit any modern office environment.

## **Colour Options:**

The Arran task chair is available with a black or white frame