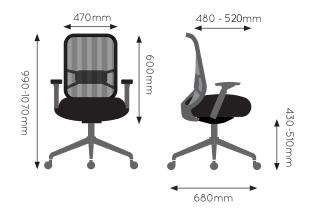

## Measurements:

Back height:

600 mm

Back width:

470 mm

Seat height:

430 mm - 510 mm

Seat width:

520 mm

Seat depth:

480 - 520 mm

Overall height:

990 mm – 1070 mm

Overall width:

680 mm

T: 0843 707 5005 info@officefurnitureconsultancy.co.uk www.officefurnitureconsultancy.co.uk